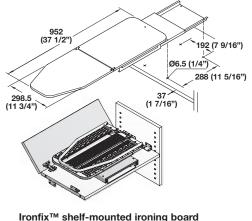

New Item

• Mounts to a shelf with through bolts (included)

Ironfix<sup>™</sup> shelf-mounted ironing board Height: 130 mm (5 1/8") Width: 520 mm(20 1/2") Depth: 350 mm (13 3/4") Extended board length is 952 mm (37 1/2") Material: steel, epoxy-coated Cover: natural white cotton with gray stripes, foam backed

Dimensions in mm Inches are approximate