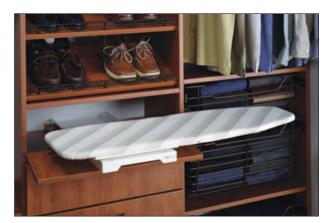

## Ironfix<sup>®</sup> Shelf-mounted

- Fits into a 24" wide x 14" deep space
- Rotates 180° degrees with seven pre-set positions
- Due to the absence of ball bearing slides, clothing remains free from grease or pinch point damage

New Item

• Mounts to a shelf with through bolts (included)

Ironfix<sup>™</sup> shelf-mounted ironing board Height: 130 mm (5 1/8") Width: 520 mm(20 1/2") Depth: 350 mm (13 3/4") Extended board length is 952 mm (37 1/2") Material: steel, epoxy-coated Cover: natural white cotton with gray stripes, foam backed