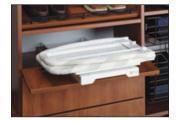

## Ironfix<sup>®</sup> Shelf-mounted

- Fits into a 24" wide x 14" deep space
- Rotates 180° degrees with seven pre-set positions
- Due to the absence of ball bearing slides, clothing remains free from grease or pinch point damage

New Item

• Mounts to a shelf with through bolts (included)

Ironfix<sup>™</sup> shelf-mounted ironing board Height: 130 mm (5 1/8") Width: 520 mm(20 1/2") Depth: 350 mm (13 3/4") Extended board length is 952 mm (37 1/2") Material: steel, epoxy-coated Cover: natural white cotton with gray stripes, foam backed